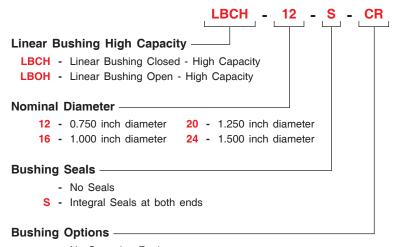

**Matching Shaft** 

**Corrosion Resistance** 

- No Corrosion Resistance

**CR** - Corrosion Resistance

Class L (SL series), hardened & ground shafting (see pages 42 - 43)

Electroless nickel plated load plates and stainless steel recirculating balls

Housing and Shaft Diameter Tolerances C = clearance P = preload