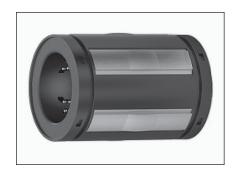

## Specifications: LBCH & LBOH High Capacity Linear Bushings (self-aligning)

Operating Temperature $0^{\circ}$  F to  $+ 185^{\circ}$  FMaximum Speed9.8 ft/sec (3m/sec)

Bushing Seals Optional Internal Wiper Seals on both ends