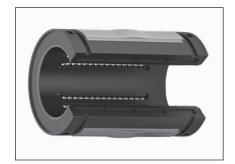

Class L (SL series), hardened & ground shafting (see pages 42 - 43)

Electroless nickel plated load plates and stainless steel recirculating balls

Housing and Shaft Diameter Tolerances C = clearance P = preload