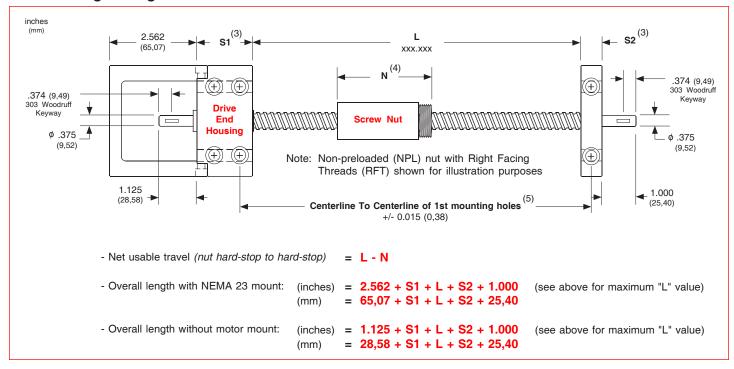

## **Overall Length Diagram**

## Footnotes:

- (1) Maximum available standard screw thread length (GS062020 series) for the bearing support housing configuration shown.
- (2) Maximum available standard screw thread length (GS16M05M & GS16M16M series) for the bearing support housing configuration shown.
- (3) Fixed-simple support configuration shown for reference. See page 85 for length values for simple, fixed, and rigid housings.
- (4) See page 84 for available nut styles. Refer to A1 & A2 values for the nut length.
- (5) Tolerance shown is for base mounted support housings. Tolerance also applies to face mounted support housings.