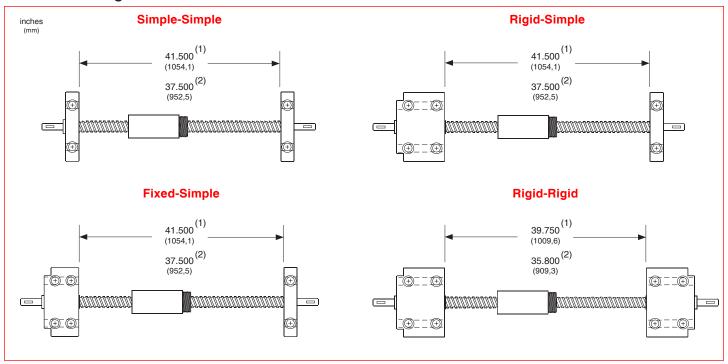

## **Available Configurations**

## Footnotes:

- (1) Maximum available standard screw thread length (GS062020 series) for the bearing support housing configuration shown.
- (2) Maximum available standard screw thread length (GS16M05M & GS16M16M series) for the bearing support housing configuration shown.
- (3) Fixed-simple support configuration shown for reference. See page 85 for length values for simple, fixed, and rigid housings.
- (4) See page 84 for available nut styles. Refer to A1 & A2 values for the nut length.
- (5) Tolerance shown is for base mounted support housings. Tolerance also applies to face mounted support housings.